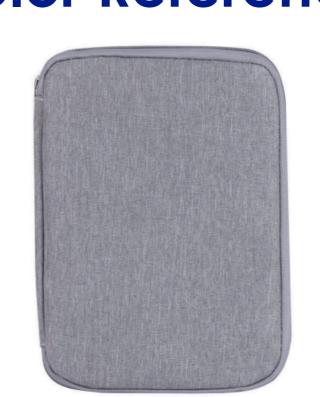

# Approval Proof

#### OutSide



#### InSide



# Colours



**\_** 

## **Product Colour**



Gray

Tech Pouch
21\*16\*2.5 cm
Branding Method: Sublimation

## **Color Reference**



#### **Terms & Conditions**

It is the clients responsibility to check the above artwork has been produced correctly by our factory to suit the manufacturing process. Whilst every effort has been made to copy the artwork provided, certain pantones have a tolerance of -10% +10% colour variation. Please note colours can vary from monitor so always check the pantone. Any correction/amendments after Moulds/Screens have been created will result in a new Mould/Screen being required and charged By signing off acceptance you have agreed to proceed and such no errors or omissions can be accepted or highlighted once the goods have been delivered.



Please note small texts may fill and become illegible