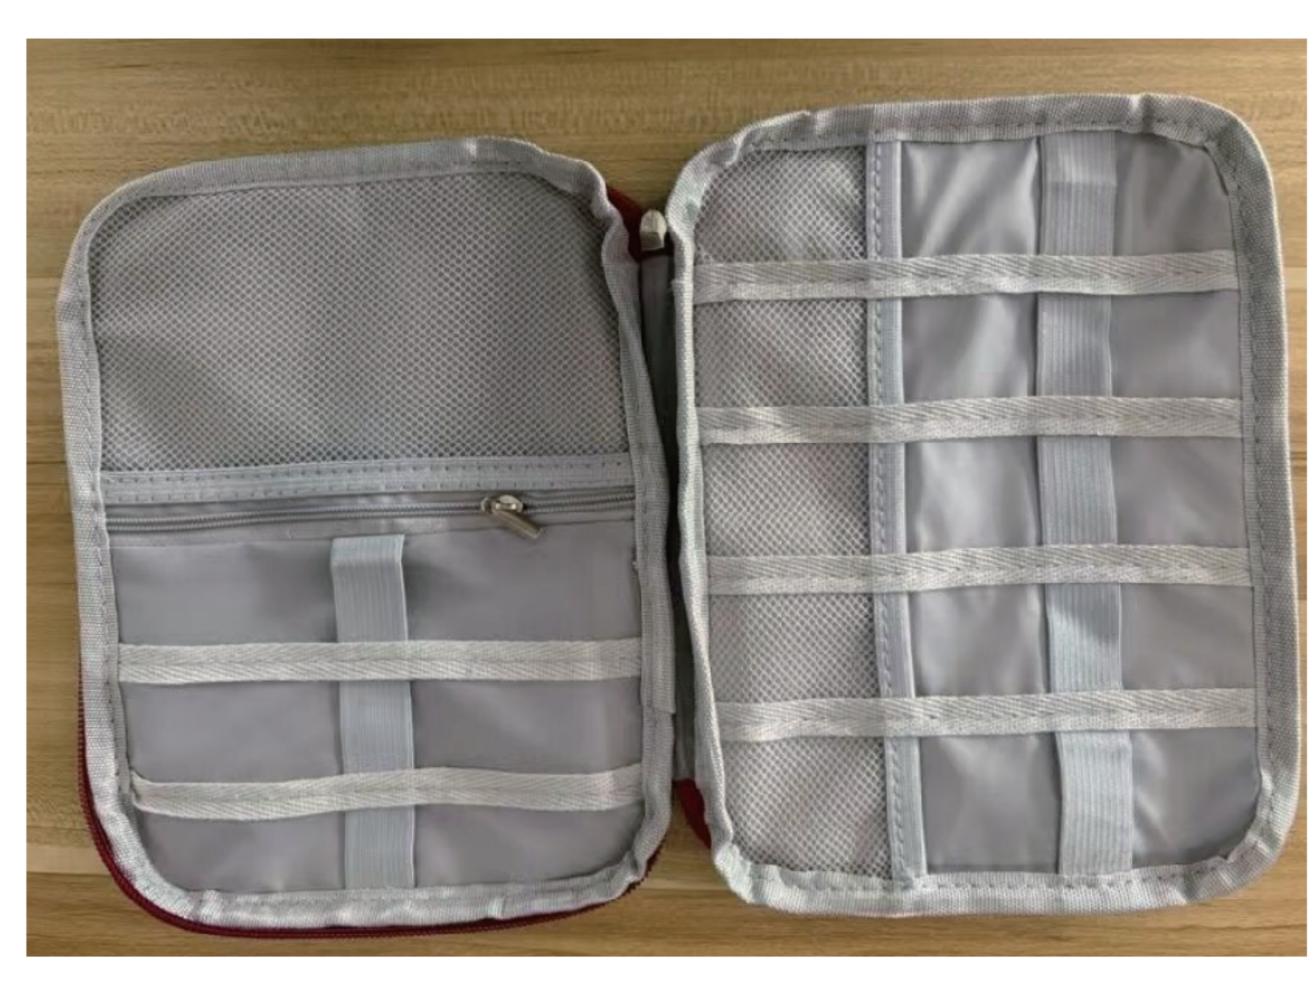

# Approval Proof

#### OutSide



#### InSide



# Colours



**\_** 

## **Product Colour**



Gray

Tech Pouch
21\*16\*2.5 cm
Branding Method: Sublimation

## **Color Reference**



#### **Terms & Conditions**

It is the clients responsibility to check the above artwork has been produced correctly by our factory to suit the manufacturing process. Whilst every effort has been made to copy the artwork provided, certain pantones have a tolerance of -10% +10% colour variation. Please note colours can vary from monitor so always check the pantone. Any correction/amendments after Moulds/Screens have been created will result in a new Mould/Screen being required and charged By signing off acceptance you have agreed to proceed and such no errors or omissions can be accepted or highlighted once the goods have been delivered.



Please note sma