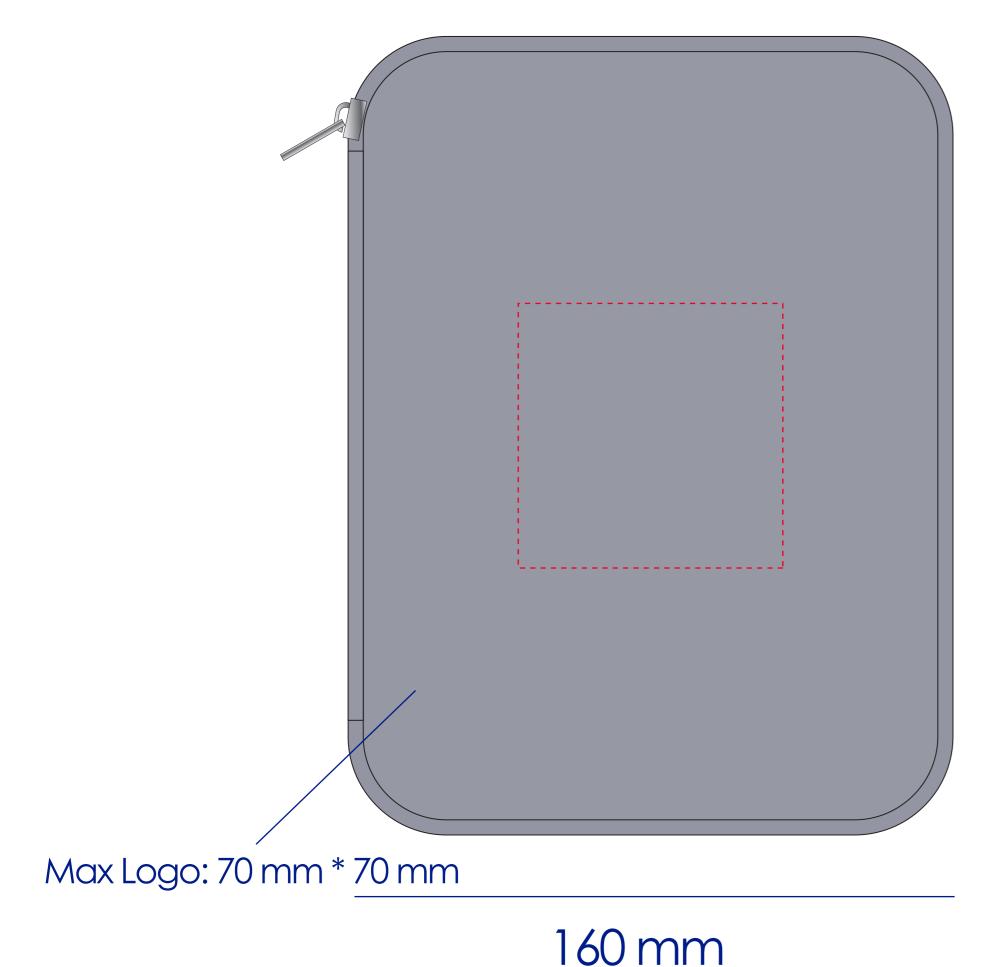

#### OutSide

## **Product Colour**

Gray

Tech Pouch
21\*16\*2.5 cm
Branding Method: Sublimation